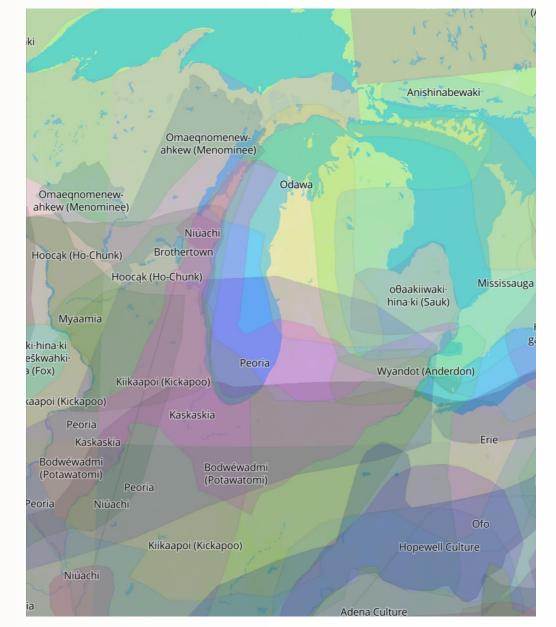

#### Land acknowledgment

#### Indiana

The lands now known as Indiana were the lands of numerous Indigenous people including the **Miami**, **Potawatomi**, **Piankeshaw**, **Wea**, **Kickapoo**, and **Shawnee peoples**.

https://www.aclu-in.org/en/news/land-acknowledgment

#### Michigan

The lands now known as Michigan were the lands of numerous Indigenous people including the **Wyandot, Menominee, and Anishinaabeg – Three Fires Confederacy of Ojibwe, Odawa, and Potawatomi peoples.** https://aiis.msu.edu/land